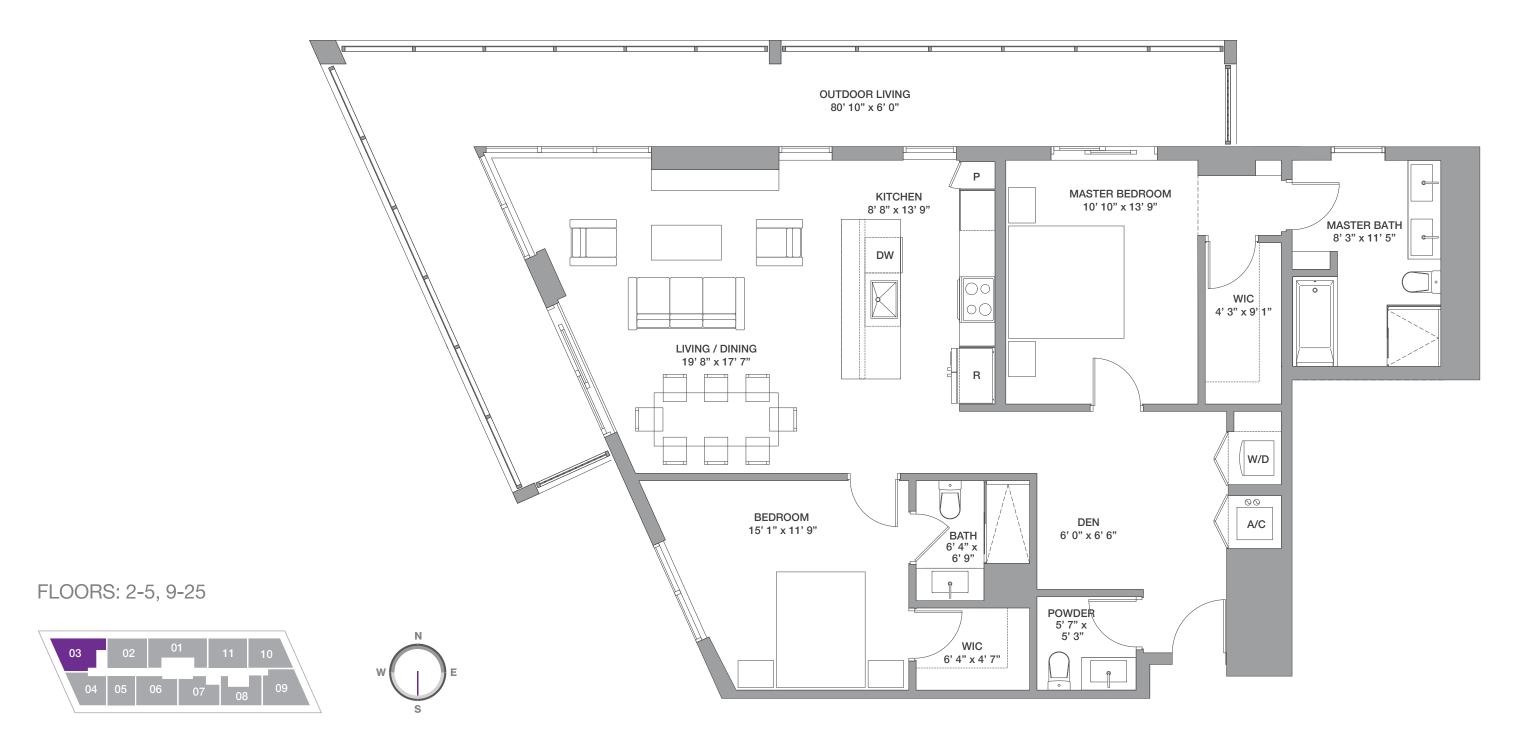

## Line 03

## 2 Bedrooms / 2.5 Baths + Den

Floors: 2-5, 9-25

Residence Interior 1,294 Sq Ft 120 Sq M
Outdoor Living 429 Sq Ft 40 Sq M **Total:** 1,723 Sq Ft 160 Sq M

We are pledged to the letter and spirit of U.S. policy for the achievement of equal housing throughout the Nation. We encourage and support an affirmative advertising, marketing and sales program in which there are no barriers to obtaining housing because of race, color, sex, religion, handicap, familial status or national origin. Any stated square footages, dimensions and other measurements reflected herein are based on preliminary pre-construction plans, which are subject to change without notice and will vary with actual construction. Any stated square footages, dimensions and other measurements of units are measured to the exterior boundaries of the exterior walls and the centerline of interior demising walls between units and will vary from the dimensions of the unit that would be determined by using the description and definition of the "Unit" as set forth in the Declaration of Condominium (the "Declaration") for the Condominium (which generally only includes the interior airspace between the perimeter walls and excludes all interior structural components and other common elements). This method of measurement is generally used in sales materials and is provided to allow a prospective purchaser to compare the units in the Condominium with units in other condominium projects that utilize the same method. Terraces, patios and balconies are not part of the unit. Measurements and dimensions of rooms are generally taken at the farthest points of each given room (as if the room were a perfect rectangle), without regard for any cutouts, soffits or other variations. Accordingly, the square footage of the actual room will typically be smaller than the product obtained by multiplying the stated length and width. For the square footage of the units based on the definition of "Unit" in the Declaration, refer to Exhibit "2" to the Declaration included in the Condominium Documents. Each purchaser is advised that there are various methods for calculating the square footage of a Unit, and that, depending on the method of

Line 03

## 2 Bedrooms / 2.5 Baths + Den

Floors: 2-5, 9-25